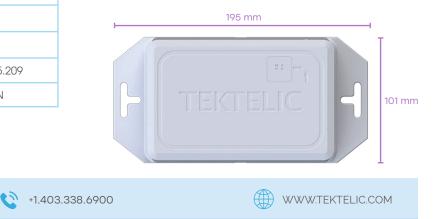

#### **General System Parameters**

| Operational Temperature | -40°C to +85°C     |
|-------------------------|--------------------|
| Protection Rating       | IP67               |
| Size                    | 195 x 101 x 50 mm  |
| Battery                 | 2 D-Cell Batteries |